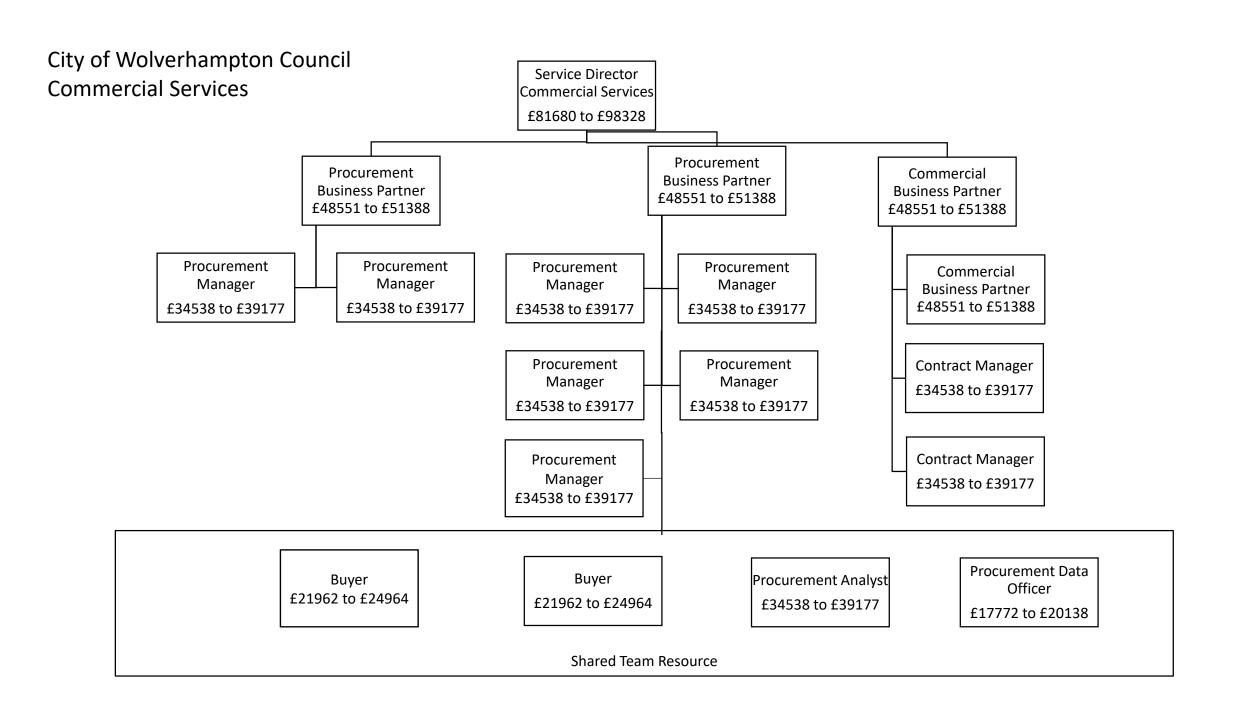

- A detailed structure of the procurement department inclusive of the salaries of the posts in the procurement department?
  See attached.
- 3. The recruitment spend for senior or executive recruitment services and the suppliers for 2016/2017? In respect of question 3, it has been established after careful consideration that the Council does not hold the above information as we do not analyse our spend in the format requested. Consequently, we are unable to provide any information relating to the above, and are informing you as required by Section 1(1) (a) of the Act, that states: