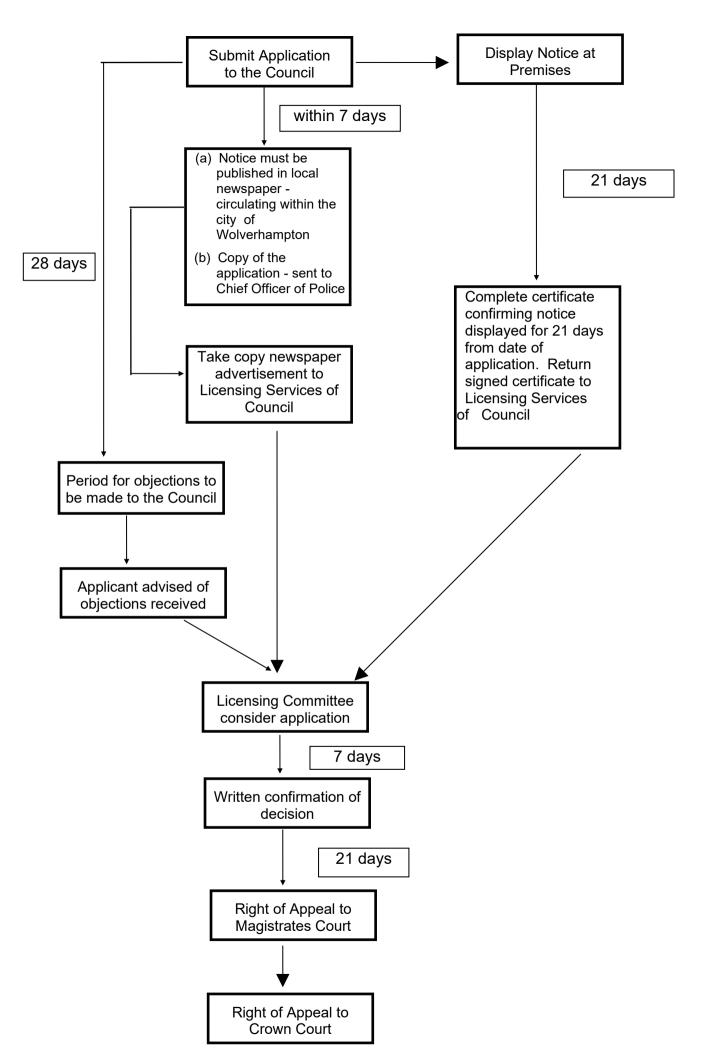

# GUIDANCE NOTES FOR APPLICANTS FOR TRANSFER OF A SEX ESTABLISHMENT LICENCE

These notes and the accompanying chart are for guidance only and it is the responsibility of each applicant to ensure that his or her application complies with the provisions of Paragraph 10 of Schedule 3 to the Local Government (Miscellaneous Provisions) Act 1982 as amended.

- 1. On the date upon which the application is submitted to the Council applicants must also:-
  - (a) Display notice of the application at the premises for 21 days
  - (b) Arrange for notice of the application to appear in the local newspaper.
     NB. The advertisement MUST APPEAR in the newspaper within 7 days of the date of the application to the Council. Further details regarding advertising appear below.
  - (c) A copy of the application must be sent to the Chief of Police, Central Police Station, Bilston Street, Wolverhampton within 7 days.

### 2. **ADVERTISING THE APPLICATION**

# APPLICANTS ARE ADVISED THAT STRICT TIME LIMITS APPLY TO BOTH THE ADVERTISING OF THE APPLICATION IN A LOCAL NEWSPAPER AND DISPLAY OF NOTICE ON SITE

Each applicant for the grant of a Sex Establishment licence shall **not later than 7 days after the date of the application publish notice** of the application in a local newspaper circulating in the borough of Wolverhampton. The advertisement should be in the form set out as shown on (page 7) of the application form.

Immediately the advert has been published in a local newspaper the complete page of the newspaper showing the advert should be sent to City of Wolverhampton Council.

The applicant must also display the notice of application (see page 8) on or near the premises in a place where the notice can conveniently be read by the public. The notice must then be left in place for a period of at least 21 days beginning with the date of application.

Once the notice has been in place for 21 days, the certificate confirming that the notice has been displayed for the correct period (see Page 9) should be completed and returned to the Council.

All correspondence should be sent to Licensing Services, Civic Centre, St Peter's Square, Wolverhampton WV1 1DA.

3. Transfer applications will only be considered by the Licensing Sub-Committee if there are any objections.