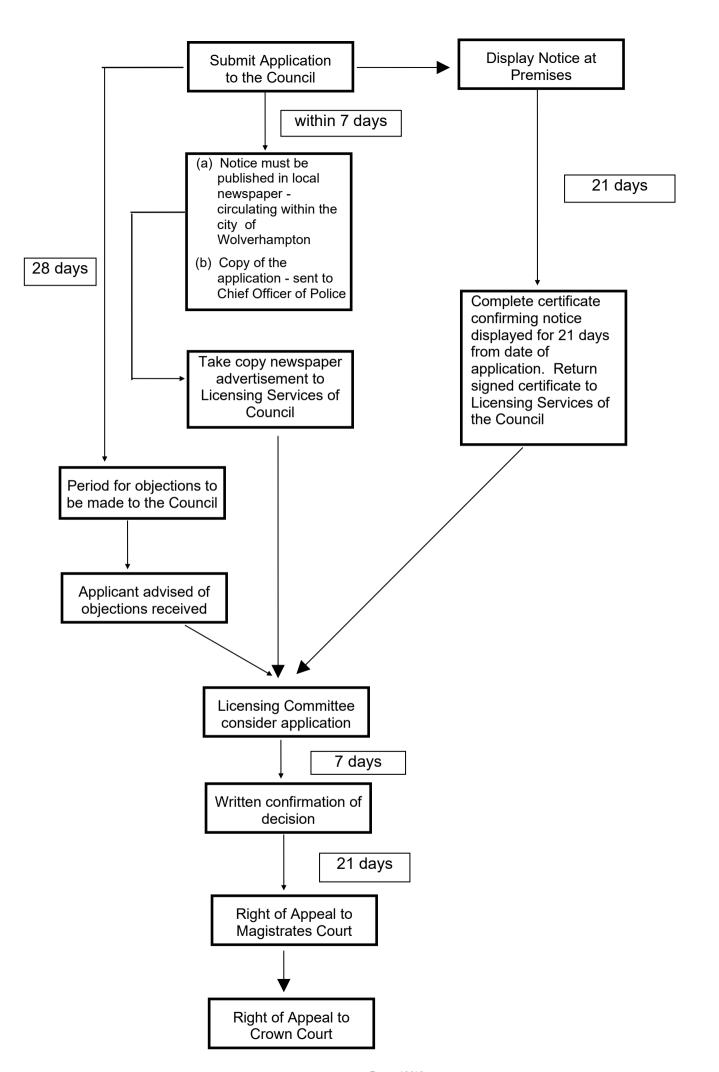

- 1 On the date upon which the application is submitted to the Council applicants must also:
  - Submit a site plan indicating position of the premises to the Council
  - If the premises is to be used as a Sexual Entertainment Venue a plan of the whole of the (b) premises scale 1/100 or 1/50 or less if in agreement with Licensing Services showing the following:-
    - All designated performance areas including private booths or cubicles (i)
    - Welfare Facilities Room for performers (ii)
    - Access and egress of the premises (iii)
    - Smoking Area for performers/staff (iv)
  - (c) Display a notice of the application at the premises for 21 days
  - Arrange for notice of the application to appear in the local newspaper. (d) NB. The advertisement MUST APPEAR in the newspaper within 7 days of the date of the application to the Council. Further details regarding advertising appear below.
  - A copy of the application and plan(s) must be sent to the Chief of Police, Central Police Station, (e) Bilston Street, Wolverhampton within 7 days.
- 2. In addition to the above if the premises is to be used as a **Sexual Entertainment Venue** applicants must also provide the following information when submitting their application:-
  - Name of the manager(s) or responsible person(s) should be completed at Part C question 9 (a) of the application form.
  - (b) Written code of conduct for performers.
  - Public liability insurance for the premises. (c)
  - (d) Rules of conduct for customers.
  - (e) Written policy of the safety of performers.

### 3. ADVERTISING THE APPLICATION

### APPLICANTS ARE ADVISED THAT STRICT TIME LIMITS APPLY TO BOTH THE **ADVERTISING**

### OF THE APPLICATION IN A LOCAL NEWSPAPER AND DISPLAY OF NOTICE ON SITE

Each applicant for the grant of a Sex Establishment licence shall not later than 7 days after the date of the application publish notice of the application in a local newspaper circulating in the city of Wolverhampton. The advertisement should be in the form set out as shown on page 9 of the application form.

Immediately the advert has been published in a local newspaper the complete page of the newspaper showing the advert should be sent to City of Wolverhampton Council.

The applicant must also display the notice or application (see Page 10) on or near the premises in a place where the notice can conveniently be read by the public. The notice must then be left in place for a period of at least 21 days beginning with the date of application.

Once the notice has been in place for 21 days, the certificate confirming that the notice has been displayed for the correct period (see Page 11) should be completed and returned to the Council.

All correspondence should be sent to Licensing Services, Civic Centre, St Peter's Square, Wolverhampton WV1 1DA.

All new applications are considered by the Licensing Sub-Committee which usually meets every 4. 3 weeks. Applicants are required to attend the Licensing Sub-Committee and will be advised of the date and time of the appropriate hearing.