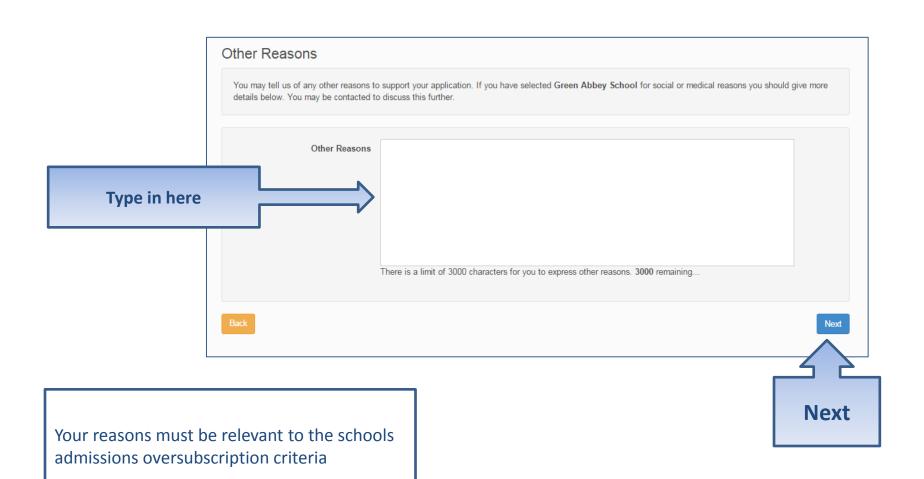

or your child's date of birth is out of range – either way please contact Admissions

## If you have a UID?



#### Your child's details?



## Moving Home?



#### **Current School**

- •IMPORTANT If your child is applying for a place in reception skip to 'Your Preferences'
- •If you used a UID you will skip this page



#### **Confirm School**

IMPORTANT – If your child is applying for a place in reception skip to 'Your Preferences'



If your child is not in school please tell us in the box at the bottom

### **Your Preferences**



If your school is not listed my default remove the **Postcode** and change the **Schools located in** to your local authority and enter part of the school name

# Sibling attending the school?



## Tell us your Reasons



## Anything else we should know?



#### More Preferences



## **Submit Application**

Submit Now





School Place Offer

If you choose to receive your offer by email, the Local Authority may choose not to send out your offer on paper, thereby saving valuable resources.

Your offer will also be available on this website on 01/03/2016

I would like to receive my offer of a school place via email

Yes

Warning: Sometimes emails end up in your Junk or Spam folder. If you do not receive your email on the date above, please check there first.

Preview Your Application

To see a printer friendly version of your unsubmitted application, click the Preview button

Preview

Submit Your Application

Once you 'Submit' your application you may still make changes until 31/10/2015 23:59

If you are not ready to submit your application