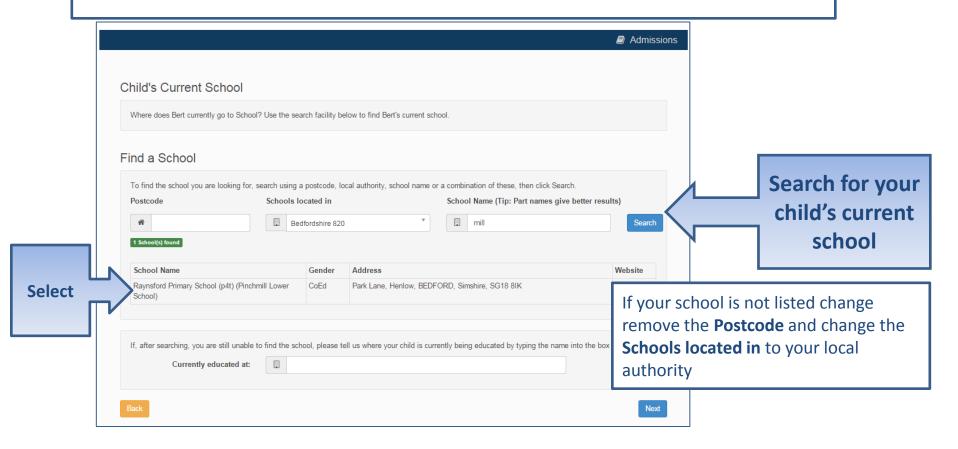

#### **Current School**

- •IMPORTANT If your child is applying for a place in reception skip to 'Your Preferences'
- •If you used a UID you will skip this page

#### **Confirm School**

IMPORTANT – If your child is applying for a place in reception skip to 'Your Preferences'

If your child is not in school please tell us in the box at the bottom

### **Your Preferences**

If your school is not listed my default remove the **Postcode** and change the **Schools located in** to your local authority and enter part of the school name