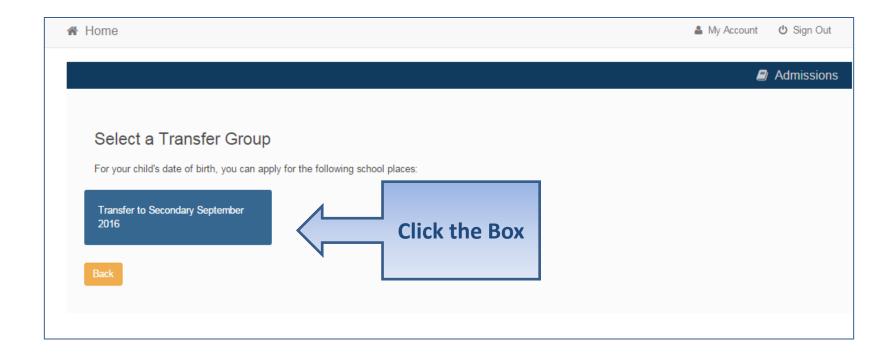

## When is your child changing school?

•If you don't get an Admissions Group you maybe to late or your child's date of birth is out of range – either way please contact Admissions