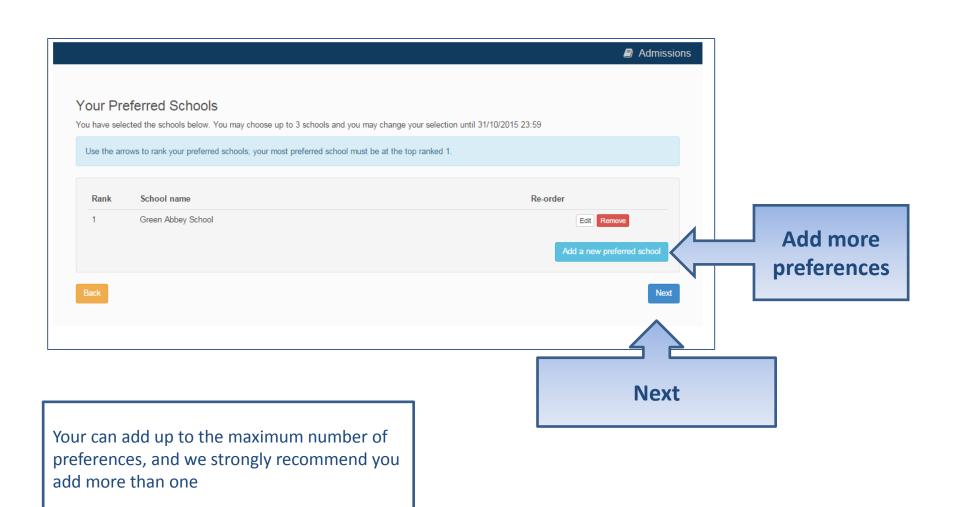

### **Your Preferences**

If your school is not listed my default remove the **Postcode** and change the **Schools located in** to your local authority and enter part of the school name

#### More Preferences