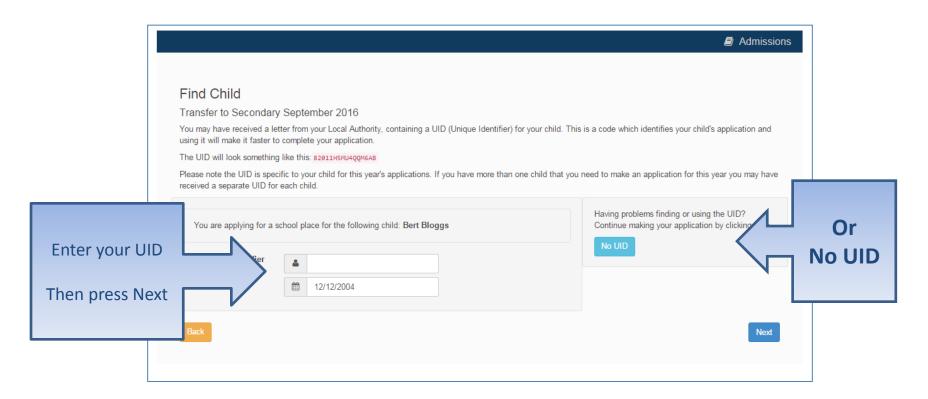

| United Kingdom                           |  |           |  |
|                           | Find                                                                                        | Address                                  |  |           |  |
| Cancel                    |                                                                                             |                                          |  | Add child |  |



## Start the application



### Which Local Authority do you live in?



Continue to Apply

## When is your child changing school?



•If you don't get an Admissions Group you maybe to late or your child's date of birth is out of range – either way please contact Admissions

## If you have a UID?



#### Your child's details?



## Moving Home?



#### **Current School**

- •IMPORTANT If your child is applying for a place in reception skip to 'Your Preferences'
- •If you used a UID you will skip this page



#### **Confirm School**

IMPORTANT – If your child is applying for a place in reception skip to 'Your Preferences'



If your child is not in school please tell us in the box at the bottom

### **Your Preferences**



If your school is not listed my default remove the **Postcode** and change the **Schools located in** to your local authority and enter part of the school name

# Sibling attending the school?



## Tell us your Reasons



## Anything else we should know?



#### More Preferences



## **Submit Application**

Submit Now





School Place Offer

If you choose to rec