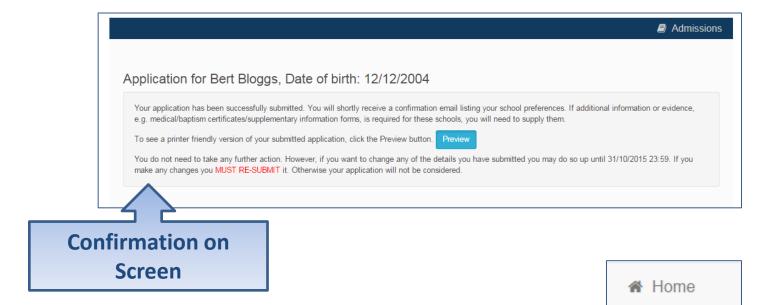

Preview Your Application

To see a printer friendly version of your unsubmitted application, click the Preview button

Preview

Submit Your Application

Once you 'Submit' your application you may still make changes until 31/10/2015 23:59

If you are not ready to submit your application now, you can click 'Return Later' instead and you may return to your application at a later date to make changes. You MUST SUBMIT it before 31/10/2015 23:59

#### What next?

Dear Mr Fred Bloggs,

Thank you for submitting your application for a school place.

Your application has been received by the Bedfordshire 820 School Admissions Team and does not require any further action by you in order for it to be processed. However, if additional evidence or information is required for the schools you have expressed preferences for e.g. medical/baptism certificates or supplementary forms, you will need to supply them.