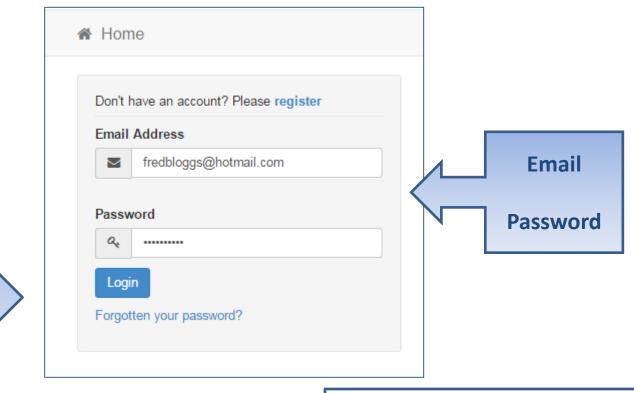

## Log in

Login

•If you have forgotten your password follow the 'Forgotten your password?' link