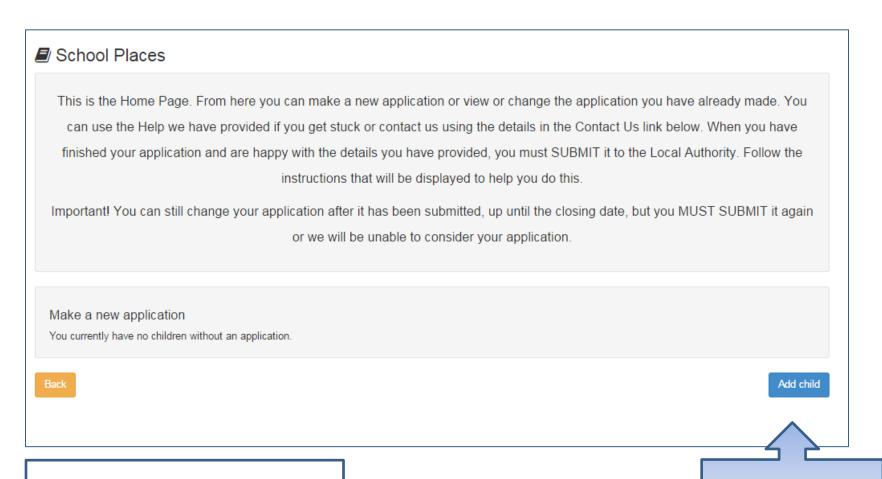

## Your Home Page

Click School
Places

•If you have more than one child you only need one account

## Adding an Application

Click Add Child

•If you already have children added via another service or My Family they will be shown here