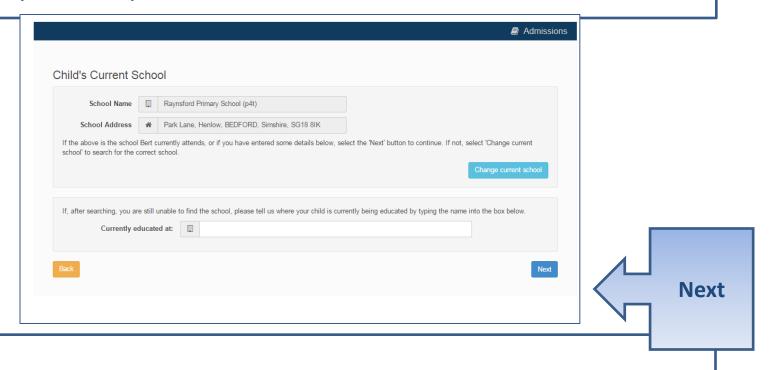

#### **Confirm School**

IMPORTANT – If your child is applying for a place in reception skip to 'Your Preferences'

If your child is not in school please tell us in the box at the bottom