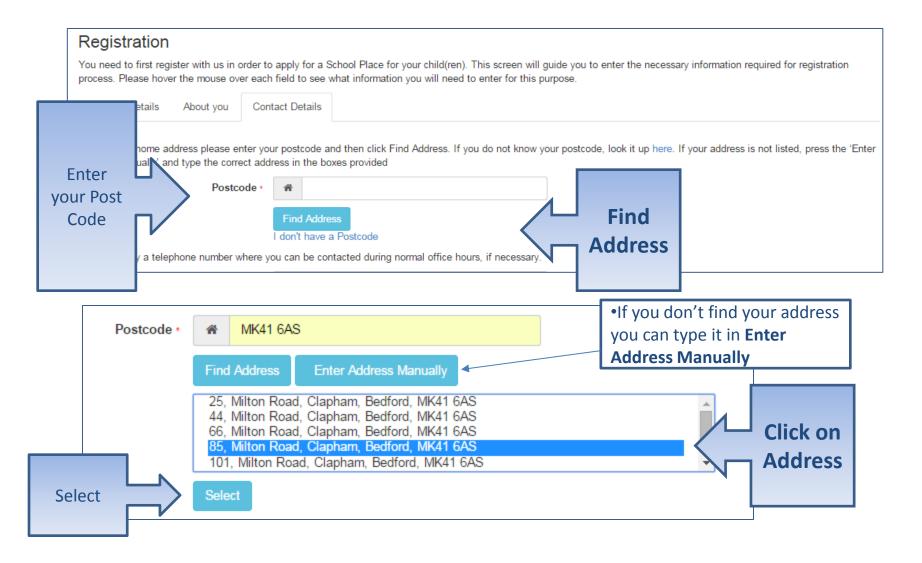

## Give us your contact details

|           | Security Details About you                                                    | Contact I   | Details               |                                                                     |              |
|-----------|-------------------------------------------------------------------------------|-------------|-----------------------|---------------------------------------------------------------------|--------------|
|           | To find your home address please en<br>Address Manually' and type the correct |             |                       | nd then click Find Address. If you do not know your<br>xes provided | postcode, I  |
|           | House Num                                                                     | nber 🖁 🐔    | 85                    |                                                                     |              |
|           | House No                                                                      | ame 🖁       | ŀ                     |                                                                     |              |
|           | Building N                                                                    | ame 🖷       | ŀ                     |                                                                     |              |
|           | Street No.                                                                    | ame 🖁 🗥     | Milto                 | n Road                                                              |              |
|           | District / Vill                                                               | lage 🔏      | Clap                  | ham                                                                 |              |
|           | To                                                                            | own 🔏       | Bedf                  | ord                                                                 |              |
|           | Соц                                                                           | unty        | ŀ                     |                                                                     |              |
|           | Postco                                                                        | de *        | MK4                   | 1 6AS                                                               |              |
|           | Cou                                                                           | ntry        | Unite                 | d Kingdom *                                                         |              |
|           |                                                                               | Fi          | ind Addre             | SS                                                                  |              |
| Enter     | Please supply a telephone number wi                                           | here you ca | an be cor             | tacted during normal office hours, if necessary.                    |              |
| your      | Home Ph                                                                       | one         |                       |                                                                     |              |
| telephone | Mobile Num                                                                    | nber        |                       |                                                                     |              |
| Numbers   | Work Ph                                                                       | one 📞       | •                     |                                                                     |              |
|           |                                                                               | Pr          | revious               |                                                                     | Submit       |
|           |                                                                               |             | ubmit Reç<br>Required |                                                                     | Registration |