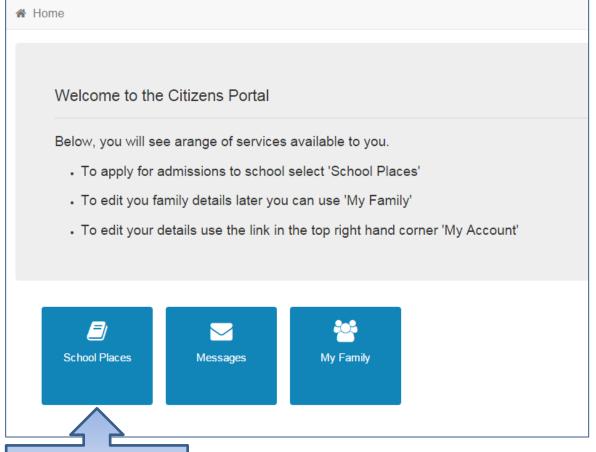

## Your Home Page

Click School
Places

•If you have more than one child you only need one account