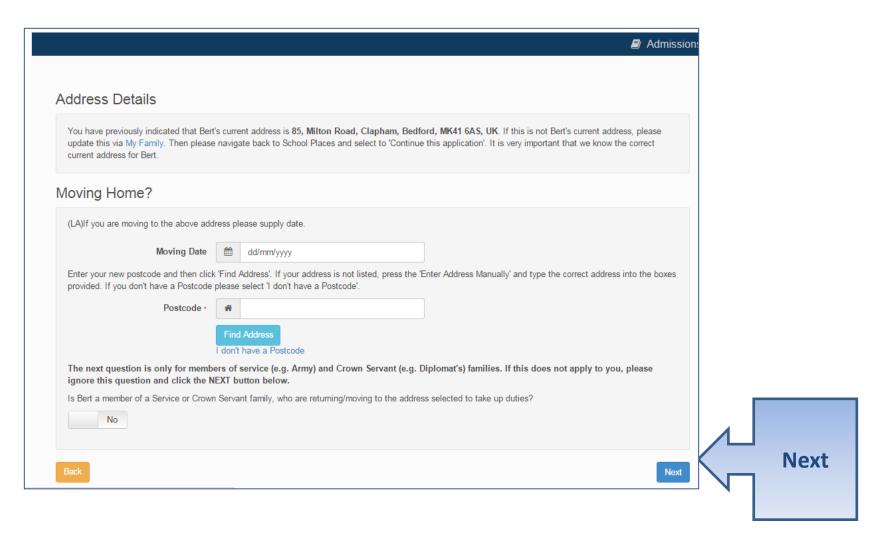

| United Kingdom                           |  |           |  |
|                           | Find                                                                                        | Address                                  |  |           |  |
| Cancel                    |                                                                                             |                                          |  | Add child |  |



## Start the application



### Which Local Authority do you live in?



Continue to Apply

## When is your child changing school?



•If you don't get an Admissions Group you maybe to late or your child's date of birth is out of range – either way please contact Admissions

## If you have a UID?



#### Your child's details?



## Moving Home?



#### **Current School**

- •IMPORTANT If your child is applying for a place in reception skip to 'Your Preferences'
- •If you used a UID you will skip this page



#### **Confirm School**

IMPORTANT – If your child is applying for a place in reception skip to 'Your Preferences'



If your child is not in school please tell us in the box at the bottom

### **Your Preferences**



If your school is not listed my default remove the **Postcode** and change the **Schools located in** to your local authority and enter part of the school name

# Sibling attending the school?



## Tell us your Reasons



## Anything else we should know?



#### More Preferences



## **Submit Application**

Submit Now





School Place Offer

If you choose to receive your offer by email, the Local Authority may