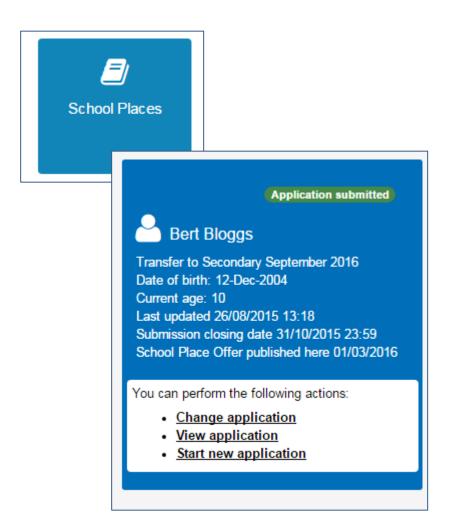

## Your Home Page

Click School
Places

•If you have more than one child you only need one account

#### What next?

You can return to the Citizen Portal and at any time change your application up until the closing date.