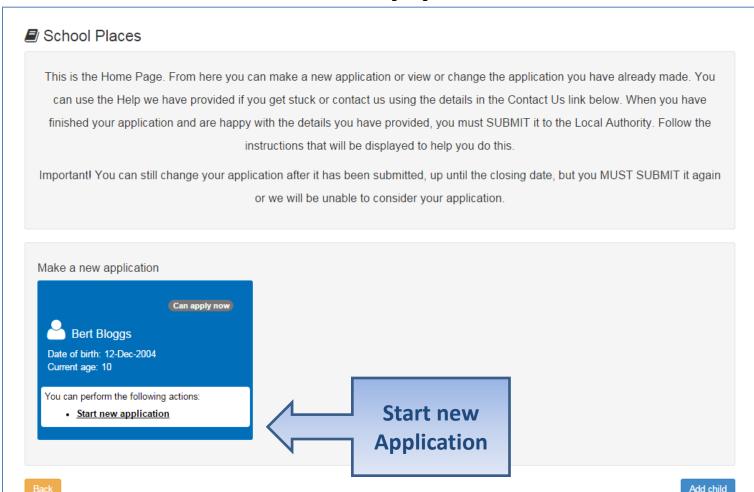

|  |           |  |
| Postcode *                | *                                                                                           | MK41 6AS                                 |  |           |  |
| Country                   | •                                                                                           | United Kingdom                           |  |           |  |
|                           | Find                                                                                        | Address                                  |  |           |  |
| Cancel                    |                                                                                             |                                          |  | Add child |  |



## Start the application



### Which Local Authority do you live in?



Continue to Apply

## When is your child changing school?



•If you don't get an Admissions Group you maybe to late or your child's date of birth is out of range – either way please contact Admissions

## If you have a UID?



#### Your child's details?



## Moving Home?



#### **Current School**

- •IMPORTANT If your child is applying for a place in reception skip to 'Your Preferences'
- •If you used a UID you will skip this page



#### **Confirm School**

IMPORTANT – If your child is applying for a place in reception skip to 'Your Preferences'



If your child is not in school please tell us in the box at the bottom

### **Your Preferences**



If your school is not listed my default remove the **Postcode** and change the **Schools locat