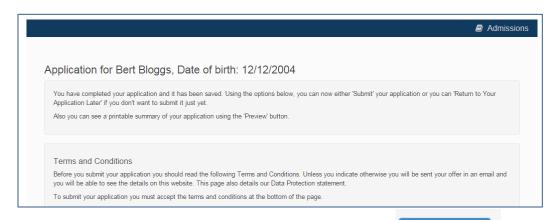

## **Submit Application**

Submit Now

School Place Offer

If you choose to receive your offer by email, the Local Authority may choose not to send out your offer on paper, thereby saving valuable resources.

Preview Your Application

To see a printer friendly version of your unsubmitted application, click the Preview button

Preview

Submit Your Application

Once you 'Submit' your application you may still make changes until 31/10/2015 23:59

If you are not ready to submit your application now, you can click 'Return Later' instead and you may return to your application at a later date to make changes. You MUST SUBMIT it before 31/10/2015 23:59

I declare that I have checked the information given in this application and believe it to be correct. I declare that I have read and agree to the terms and conditions set out above.

Yes

Return Later

Submit Now