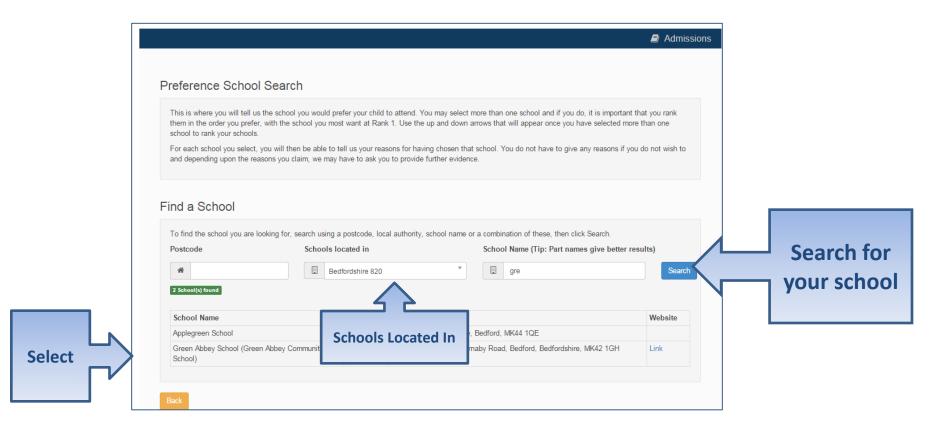

### **Your Preferences**

If your school is not listed my default remove the **Postcode** and change the **Schools located in** to your local authority and enter part of the school name