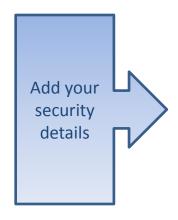

## Registration

| Registration     |                    |               |                                                                                                                    |  |  |
|------------------|--------------------|---------------|--------------------------------------------------------------------------------------------------------------------|--|--|
| -                |                    |               | or a School Place for your child(ren). This screen will one see what information you will need to enter for this p |  |  |
| Security Details | About you Conta    | ntact Details |                                                                                                                    |  |  |
|                  | Email Address *    |               |                                                                                                                    |  |  |
|                  | Confirm Email *    |               |                                                                                                                    |  |  |
|                  | Password *         | Q,            |                                                                                                                    |  |  |
|                  | Confirm Password * | Q,            |                                                                                                                    |  |  |
|                  | Secret Question *  |               | Mothers Maiden Name ▼                                                                                              |  |  |
|                  | Secret Answer *    | <b></b>       |                                                                                                                    |  |  |
|                  |                    | Nex           | t                                                                                                                  |  |  |

## Who you are