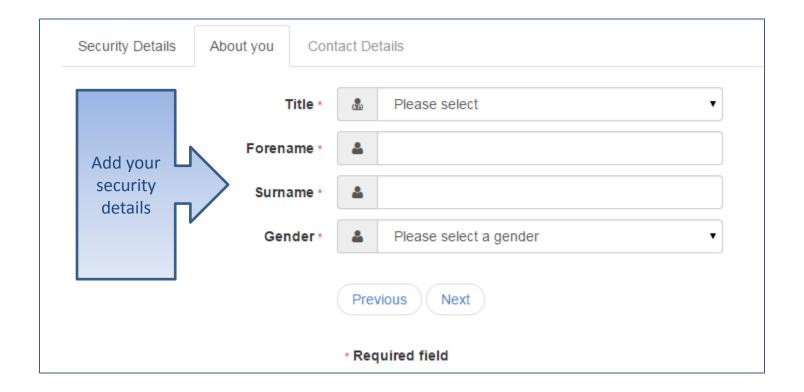

## Where do you live

## Give us your contact details

|           | Security Details About you                                                    | Contact I   | Details               |                                                                     |              |
|-----------|-------------------------------------------------------------------------------|-------------|-----------------------|---------------------------------------------------------------------|--------------|
|           | To find your home address please en<br>Address Manually' and type the correct |             |                       | nd then click Find Address. If you do not know your<br>xes provided | postcode, I  |
|           | House Num                                                                     | nber 🖁 🐔    | 85                    |                                                                     |              |
|           | House No                                                                      | ame 🖁       | ŀ                     |                                                                     |              |
|           | Building N                                                                    | ame 🖷       | ŀ                     |                                                                     |              |
|           | Street No.                                                                    | ame 🖁 🗥     | Milto                 | n Road                                                              |              |
|           | District / Vill                                                               | lage 🔏      | Clap                  | ham                                                                 |              |
|           | To                                                                            | own 🔏       | Bedf                  | ord                                                                 |              |
|           | Соц                                                                           | unty        | ŀ                     |                                                                     |              |
|           | Postco                                                                        | de *        | MK4                   | 1 6AS                                                               |              |
|           | Cou                                                                           | ntry        | Unite                 | d Kingdom *                                                         |              |
|           |                                                                               | Fi          | ind Addre             | SS                                                                  |              |
| Enter     | Please supply a telephone number wi                                           | here you ca | an be cor             | tacted during normal office hours, if necessary.                    |              |
| your      | Home Ph                                                                       | one         |                       |                                                                     |              |
| telephone | Mobile Num                                                                    | nber        |                       |                                                                     |              |
| Numbers   | Work Ph                                                                       | one 📞       | •                     |                                                                     |              |
|           |                                                                               | Pr          | revious               |                                                                     | Submit       |
|           |                                                                               |             | ubmit Reç<br>Required |                                                                     | Registration |