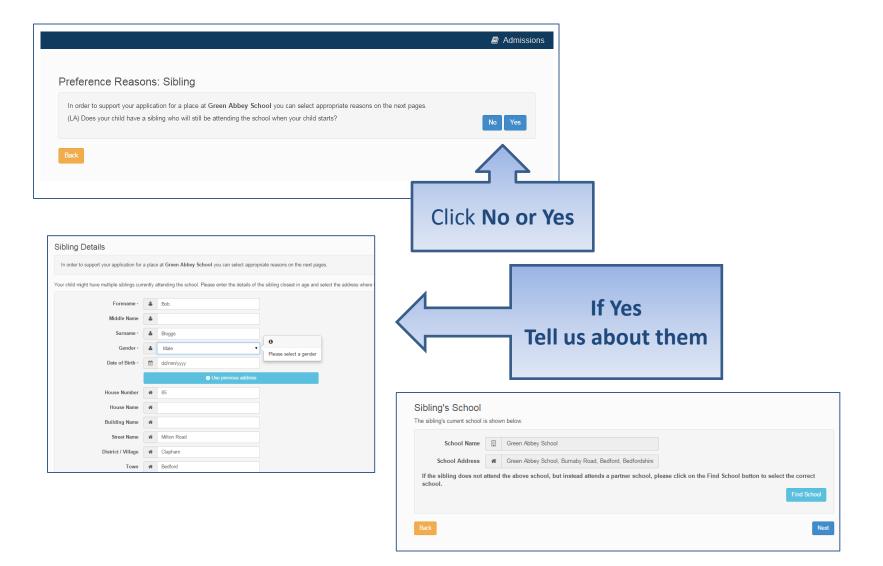

ool?



•If you don't get an Admissions Group you maybe to late or your child's date of birth is out of range – either way please contact Admissions

## If you have a UID?



#### Your child's details?



## Moving Home?



#### **Current School**

- •IMPORTANT If your child is applying for a place in reception skip to 'Your Preferences'
- •If you used a UID you will skip this page



#### **Confirm School**

IMPORTANT – If your child is applying for a place in reception skip to 'Your Preferences'



If your child is not in school please tell us in the box at the bottom

### **Your Preferences**



If your school is not listed my default remove the **Postcode** and change the **Schools located in** to your local authority and enter part of the school name

# Sibling attending the school?



## Tell us your Reasons



## Anything else we should know?



#### More Preferences



## **Submit Application**

Submit Now





School Place Offer

If you choose to receive your offer by email, the Local Authority may choose not to send out your offer on paper, thereby saving valuable resources.

Your offer will also be available on this website on 01/03/2016

I would like to receive my offer of a school place via email

Yes

Warning: Sometimes emails end up in your Junk or Spam folder. If you do not receive your email on the date above, please check there first.

Preview Your Application

To see a printer friendly version of your unsubmitted application, click the Preview button

Preview

Submit Your Application

Once you 'Submit' your application you may still make changes until 31/