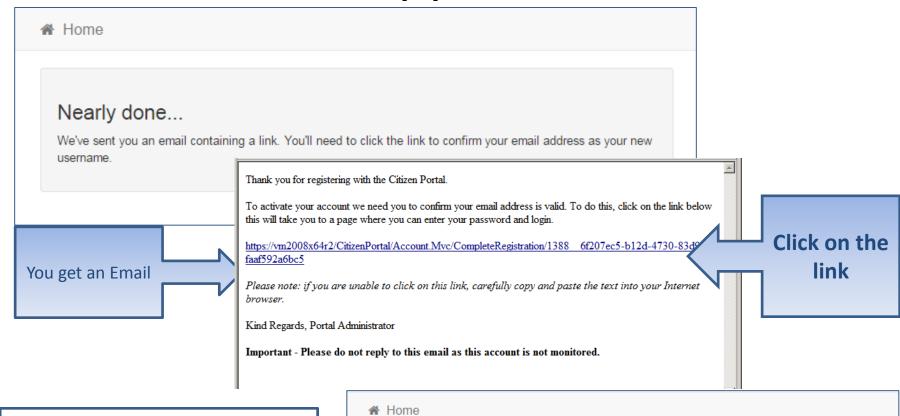

## What happens Next

- •If the email is not in you inbox, check your Junk Mail folder
- •If the link is not highlighted copy and paste into your browsers URL box

## Log in

Login

•If you have forgotten your password follow the 'Forgotten your password?' link