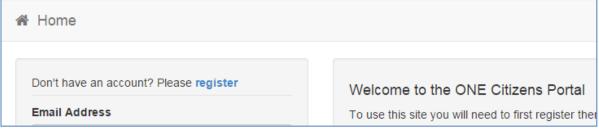

## Registration

| Registration     |                    |               |                                                                                                                    |  |  |
|------------------|--------------------|---------------|--------------------------------------------------------------------------------------------------------------------|--|--|
| -                |                    |               | or a School Place for your child(ren). This screen will one see what information you will need to enter for this p |  |  |
| Security Details | About you Conta    | ntact Details |                                                                                                                    |  |  |
|                  | Email Address *    |               |                                                                                                                    |  |  |
|                  | Confirm Email *    |               |                                                                                                                    |  |  |
|                  | Password *         | Q,            |                                                                                                                    |  |  |
|                  | Confirm Password * | Q,            |                                                                                                                    |  |  |
|                  | Secret Question *  |               | Mothers Maiden Name ▼                                                                                              |  |  |
|                  | Secret Answer *    | <b></b>       |                                                                                                                    |  |  |
|                  |                    | Nex           | t                                                                                                                  |  |  |