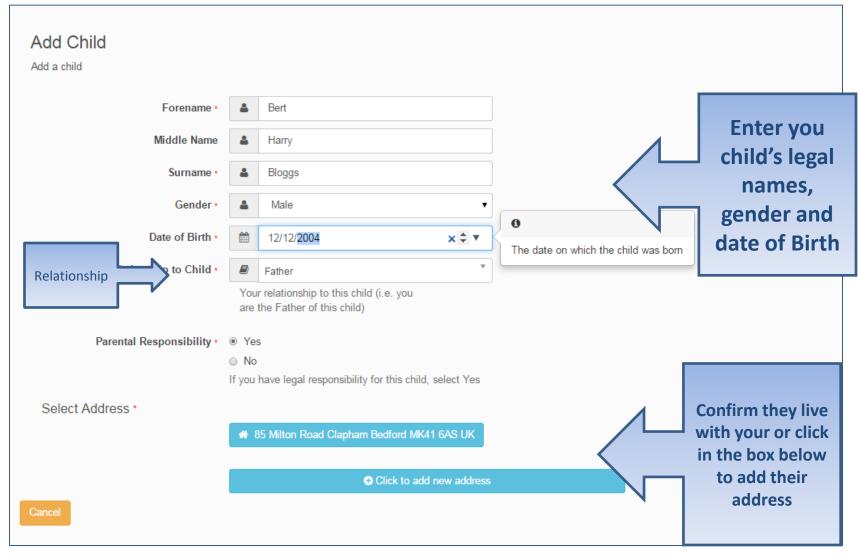

# Add your child

### Add Child cont...

| Parental Responsibility * | Yes                                                                                         |                                          |  |           |  |
|---------------------------|---------------------------------------------------------------------------------------------|------------------------------------------|--|-----------|--|
|                           | <ul> <li>No</li> <li>If you have legal responsibility for this child, select Yes</li> </ul> |                                          |  |           |  |
|                           | in you have logal responsionly for this units, scient res                                   |                                          |  |           |  |
|                           |                                                                                             | <ul> <li>Use previous address</li> </ul> |  |           |  |
| House Number              | *                                                                                           | 85                                       |  |           |  |
| House Name                | *                                                                                           |                                          |  |           |  |
| Building Name             | ¥                                                                                           |                                          |  |           |  |
| Street Name               | *                                                                                           | Milton Road                              |  |           |  |
| District / Village        | A                                                                                           | Clapham                                  |  |           |  |
| Town                      | A                                                                                           | Bedford                                  |  |           |  |
| County                    | *                                                                                           |                                          |  |           |  |
| Postcode *                | *                                                                                           | MK41 6AS                                 |  |           |  |
| Country                   | •                                                                                           | United Kingdom                           |  |           |  |
|                           | Find                                                                                        | Address                                  |  |           |  |
| Cancel                    |                                                                                             |                                          |  | Add child |  |