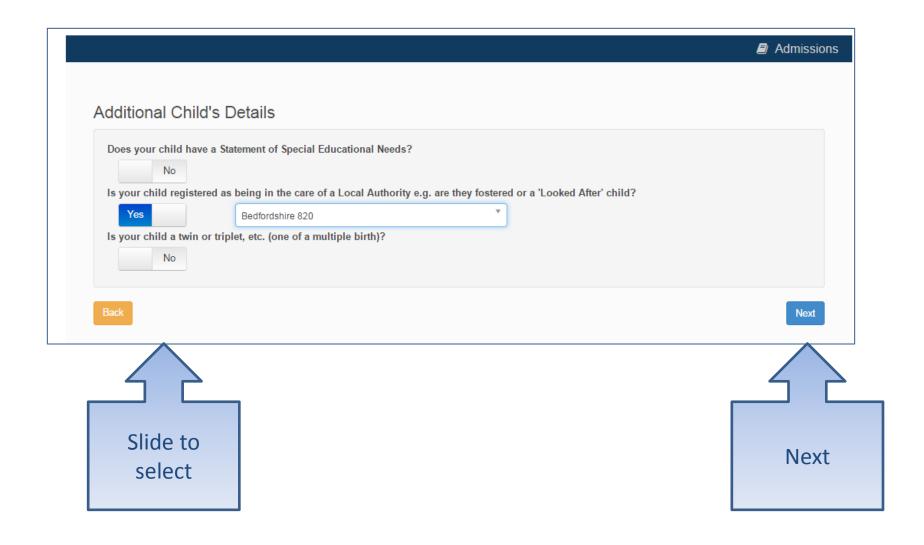

| United Kingdom                           |  |           |  |
|                           | Find                                                                                        | Address                                  |  |           |  |
| Cancel                    |                                                                                             |                                          |  | Add child |  |



## Start the application



### Which Local Authority do you live in?



Continue to Apply

## When is your child changing school?



•If you don't get an Admissions Group you maybe to late or your child's date of birth is out of range – either way please contact Admissions

## If you have a UID?



#### Your child's details?



## Moving Home?



#### **Current School**

- •IMPORTANT If your child is applying for a place in reception skip to 'Your Preferences'
- •If you used a UID you will skip this page



#### **Confirm School**

IMPORTANT – If your child is applying for a place in reception skip to 'Your Preferences'



If your child is not in school please tell us in the box at the bottom

### **Your Preferences**



If your school is not listed my default remove the **Postcode** and change the **Schools located in** to your local authority and enter part of the school name

# Sibling attending the school?



## Tell us your Reasons



## Anything else we should know?



#### More Preferences



## **Submit Application**

Submit Now





School Place Offer

If you choose to receive your offer by email, the