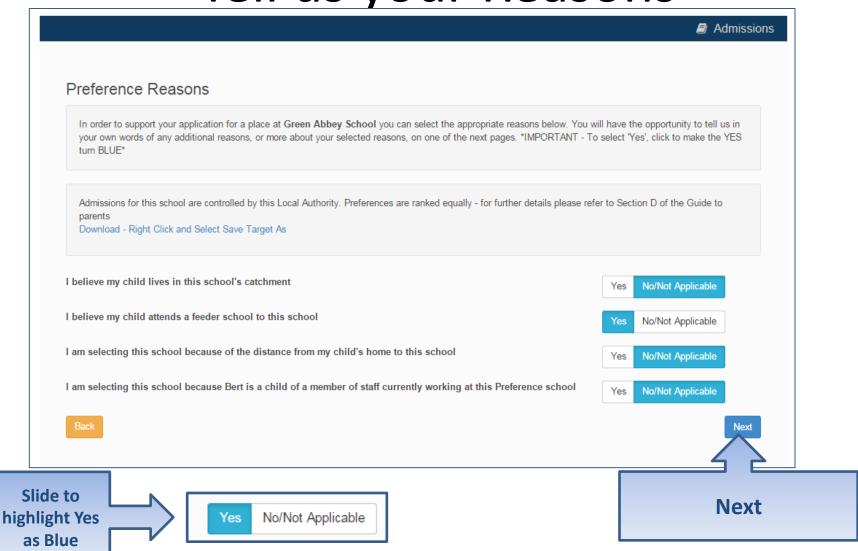

n Admissions Group you maybe to late or your child's date of birth is out of range – either way please contact Admissions

## If you have a UID?



#### Your child's details?



## Moving Home?



#### **Current School**

- •IMPORTANT If your child is applying for a place in reception skip to 'Your Preferences'
- •If you used a UID you will skip this page



#### **Confirm School**

IMPORTANT – If your child is applying for a place in reception skip to 'Your Preferences'



If your child is not in school please tell us in the box at the bottom

### **Your Preferences**



If your school is not listed my default remove the **Postcode** and change the **Schools located in** to your local authority and enter part of the school name

# Sibling attending the school?



## Tell us your Reasons



## Anything else we should know?



#### More Preferences



## **Submit Application**

Submit Now





School Place Offer

If you choose to receive your offer by email, the Local Authority may choose not to send out your offer on paper, thereby saving valuable resources.

Your offer will also be available on this website on 01/03/2016

I would like to receive my offer of a school place via email

Yes

Warning: Sometimes emails end up in your Junk or Spam folder. If you do not receive your email on the date above, please check there first.

Preview Your Application

To see a printer friendly version of your unsubmitted application, click the Preview button

Preview

Submit Your Application

Once you 'Submit' your application you may still make changes until 31/10/2015 23:59

If you are n