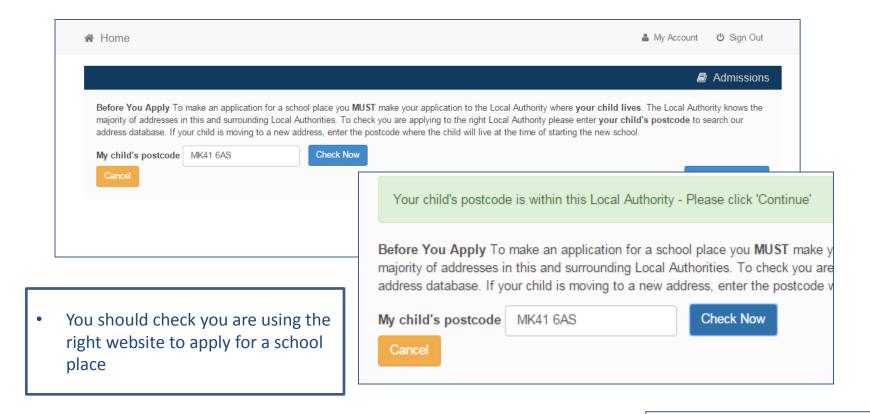

| *                                                                                           | MK41 6AS                                 |  |           |  |
| Country                   | •                                                                                           | United Kingdom                           |  |           |  |
|                           | Find                                                                                        | Address                                  |  |           |  |
| Cancel                    |                                                                                             |                                          |  | Add child |  |



## Start the application



### Which Local Authority do you live in?



Continue to Apply

## When is your child changing school?



•If you don't get an Admissions Group you maybe to late or your child's date of birth is out of range – either way please contact Admissions

## If you have a UID?



#### Your child's details?



## Moving Home?



#### **Current School**

- •IMPORTANT If your child is applying for a place in reception skip to 'Your Preferences'
- •If you used a UID you will skip this page



#### **Confirm School**

IMPORTANT – If your child is applying for a place in reception skip to 'Your Preferences'



If your child is not in school please tell us in the box at the bottom

### **Your Preferences**



If your school is not listed my default remove the **Postcode** and change the **Schools located in** to your local authority and enter par